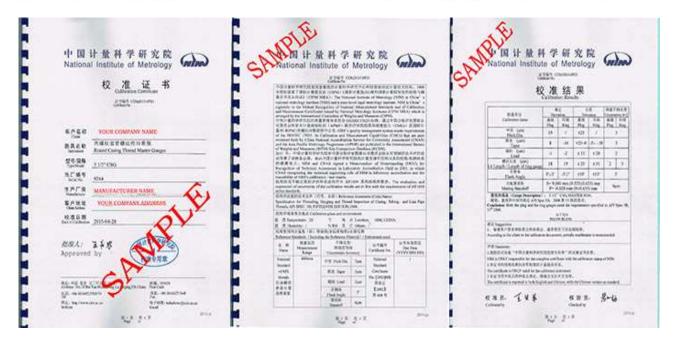

## Step 3: Calibration Certificates Traceable to NIM.

As a strategic supplier, it is basic that provide you the calibration certificates which can be traceable to NIM or NIST, when they ship the gauges to you. It is the key data for the value S, S1, S2 when you measure the parts. FYOU PMEC provide you all the API Gauges Comes with the fully parametric calibration certificates which can be traceable to NIM (National institute of Metrology, China) freely.

**Step 5: Traceable to NIM or NIST.** 

As a strategic supplier who must provide you the API Gauges traceable to NIM or NIST. How to make sure it? Ask the supplier provide you the calibration certificates show the master gauges S/N and its NIM or NIST calibration certificates, or request of the TGRI/TGRC calibration certificates, FYOU PMEC provide you all the API Thread Gauges which can be traceable to NIM or NIST.