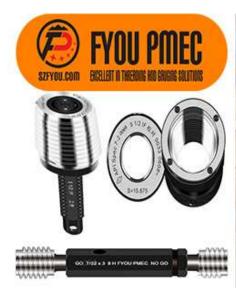

# **How to Sourcing API Thread Gauges In China?**

FYOU PMEC, The Leading Gage Solutions Server!

FYOU PMEC' API Thread Gauges . Premium Connection Gauges , and ANSI/ASME Thread Gauges have been used worldwide and receiving the highest quality reputation. And our supplier plants are licensed to API Spec5B , API Spec7-2 and API Spec11B.

FYOU PMEC, supply a complete line of Thread Gauges listed in the API Spec 5B, API Spec 7-2, and API Spec 11B. Also we provide its measuring gauges. To find out more information on our products, please contact us by **E-mail:** <a href="mailto:edwin@szfyou.com">edwin@szfyou.com</a>. We will provide you the best possible solutions for you as quickly as we can.