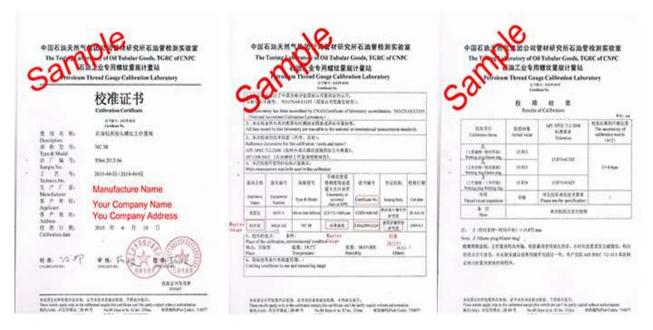

## Step 3: Calibration Certificates Traceable to NIM.

As a strategic supplier, it is basic that provide you the calibration certificates which can be traceable to NIM or NIST, when they ship the gauges to you. It is the key data for the value S, S1, S2 when you measure the parts. FYOU PMEC provide you all the API Gauges Comes with the fully parametric calibration certificates which can be traceable to NIM (National institute of Metrology, China) freely.

### Step 4: Available to The Calibration Certificates issued by TGRC of CNPC.

Do Not Trust Free! If you need the third party calibration certificates, please select the most authoritative calibration institution in local. There is no free lunch in Chinese words. TGRC of CNPC is the most authoritative calibration institution in API Gauges for working gauges in China, The full name is CNPC Tubular Goods Research Institute. If you need the third party calibration certificates, FYOU PMEC will provide you the calibration certificates issued by TGRC come with the shipments.

**Step 5: Traceable to NIM or NIST.** 

As a strategic supplier who must provide you the API Gauges traceable to NIM or NIST. How to make sure it? Ask the supplier provide you the calibration certificates show the master gauges S/N and its NIM or NIST calibration certificates, or request of the TGRI/TGRC calibration certificates, FYOU PMEC provide you all the API Thread Gauges which can be traceable to NIM or NIST.