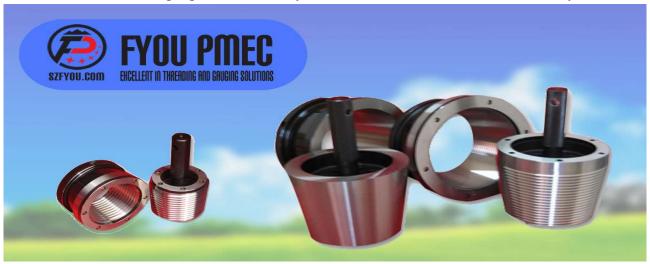

# **How to Sourcing API Thread Gauges In China?**

FYOU PMEC, The Leading Gage Solutions Server!

FYOU PMEC' API Thread Gauges . Premium Connection Gauges , and ANSI/ASME Thread Gauges have been used worldwide and receiving the highest quality reputation. And our supplier plants are licensed to API Spec5B , API Spec7-2 and API Spec11B.

FYOU PMEC, supply a complete line of Thread Gauges listed in the API Spec 5B, API Spec 7-2, and API Spec 11B. Also we provide its measuring gauges. To find out more information on our products, please contact us by **E-mail:** <a href="mailto:edwin@szfyou.com">edwin@szfyou.com</a>. We will provide you the best possible solutions for you as quickly as we can.

Step 6: Short Lead Time. FYOU PMEC, As a strategic supplier, the leading gage solutions service provider, excellent in threading and gauging solutions. We stock sale for the complete of the Thread Gauges listed in the API Spec.5B, API Spec7-2, and API Spec11B. The lead time is about 4~5 working days when you place the order. If urgently, we can pull in continuously.